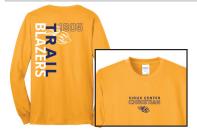

#### 1. Port & Co. Tee Gold

-5.5-ounce, 50/50 cotton/poly Adult: S-3XL, LT-3XLT

Youth: S-XL

\$15