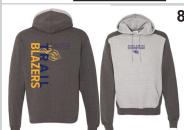

## 6. Port & Co. Hoodie Gold

9 oz., 50/50 cotton/polyester sweatshirt

Adult: S-XL \$30

2XL-3XL, LT-3XLT \$35

Youth: **S-XL** \$30