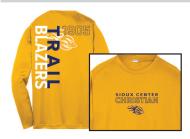

## 3. Port & Co. Long Sleeve T Gold

-5.5-ounce, 50/50 cotton/poly

Adult: S-3XL

\$18