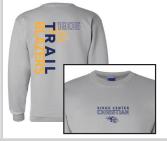

#### Port & Co. Long Sleeve T Gray

**-**5.5-ounce, 50/50 cotton/poly

Adult: S-3XL, LT-3XLT

Youth: S-XL

\$18