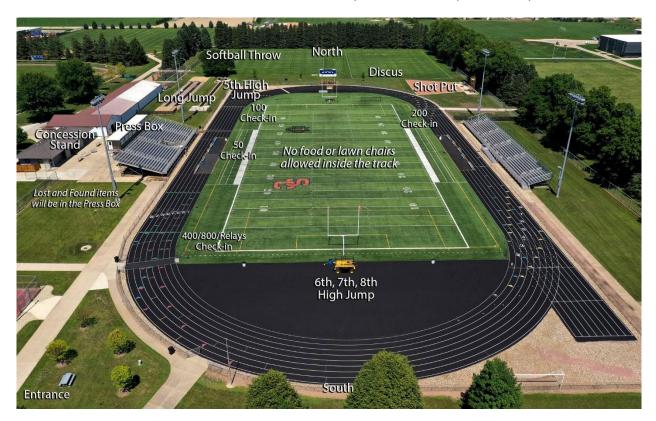

# **Class B Teams Participating:**

Hills Christian
Inwood Christian
Ireton Christian
NW Iowa Protestant
Sanborn Christian
Sheldon Christian
Worthington Christian

Location: Sioux Center's Open Space Park football field and track, 7<sup>th</sup> Street NE, between the All Seasons Center pool and ASB Sports Complex

The **concession stand** will be serving pulled pork sandwiches, Pizza Ranch pizza slices, hot dogs, popcorn, homemade bars, chips, fruit, candy, Bubl'r, Gatorade, pop, and water. The stand is run by First CRC of Sioux Center and all proceeds benefit their Christian education fund.

# **Long Jump**

8<sup>th</sup> boys then girls (NE long jump pit) 7<sup>th</sup> boys then girls (SE long jump pit) 6<sup>th</sup> boys then girls (NW long jump pit) 5<sup>th</sup> boys then girls (SW long jump pit)

# **High Jump**

5<sup>th</sup> girls then boys (Far NW corner) 6<sup>th</sup> girls then boys (Far SE corner) 7<sup>th</sup> girls then boys (SE corner) 8<sup>th</sup> girls then boys (SW corner)

#### **Shot Put**

5<sup>th</sup>-6<sup>th</sup>-7<sup>th</sup>-8<sup>th</sup> girls (south ring) 5<sup>th</sup>-6<sup>th</sup>-7<sup>th</sup>-8<sup>th</sup> boys (north ring)

#### **Discus**

7<sup>th</sup> then 8<sup>th</sup> girls (northeast – west ring) 7<sup>th</sup> then 8<sup>th</sup> boys (northeast - east ring)

#### **Softball Throw**

5<sup>th</sup> girls then boys (NW corner – west chute) 6<sup>th</sup> girls then boys (NW corner – east chute)